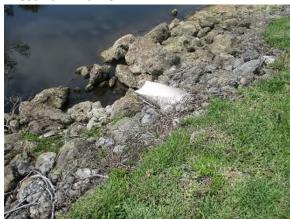

Lake 13 is considered a low priority at this time per district board.

## 14) Lake 14

North bank behind homes has step erosion concerns. Trash is present on lake bank. South bank wave action damage. It is advised that the control structure is put on a low repair priority with a 3-5-year timeframe.