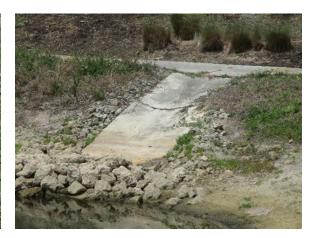

Lake 13 is considered a low priority at this time per district board.

## 14) Lake 14

North bank behind homes has step erosion concerns. Trash is present on lake bank. South bank wave action damage. It is advised that the control structure is put on a low repair priority with a 3-5-year timeframe.