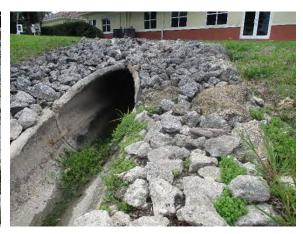

Lake 13 is considered a low priority at this time per district board.

## 14) Lake 14

North bank behind homes has step erosion concerns. Trash is present on lake bank. South bank wave action damage. It is advised that the control structure is put on a low repair priority with a 3-5-year timeframe.