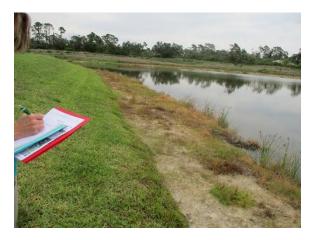

Lake 13 is considered a low priority at this time per district board.

## 14) Lake 14

North bank behind homes has step erosion concerns. Trash is present on lake bank. South bank wave action damage. It is advised that the control structure is put on a low repair priority with a 3-5-year timeframe.