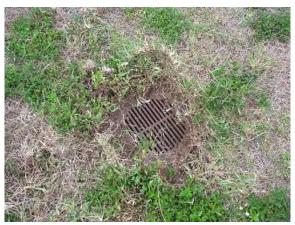

Lake 13 is considered a low priority at this time per district board.

## 14) Lake 14

North bank behind homes has step erosion concerns. Trash is present on lake bank. South bank wave action damage. It is advised that the control structure is put on a low repair priority with a 3-5-year timeframe.