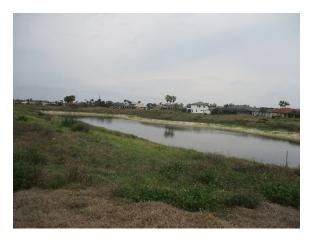

# **7D.**

# **Bobcat Trail CDD**

April 28th, 2023 – Field Management Report.

www.inframarkims.com

Inspected by: Jacob Whitlock & Janet Guyer (Vice Chair)

Water levels are low at this time. Overall, the lake bank conditions are poor, and several control structures and mitered ends and flumes are in need of repairs. There is almost no visible evidence of Littoral plantings. Issues are low priority unless otherwise noted. It was decided by the vice chair at the time of inspection to focus this inspection on the lake management concerns. The roadways and other district assets are not in as immediate need as the lakes and storm water systems.

### Lake Management.

#### 1) Lake 1

Lake 1 has washouts and significant storm erosion. It is advised that this lake is put on an immediate repair priority with a 1–2-year timeframe. Damaged or broken single wall pipes all around the lake. District should strongly consider banning the use of single wall pipes for all future drainage and lake bank repairs in the future.

Southeast corner

**Exposed piping** 

Several examples of unburied or damaged single wall pipes.

Lake 2 is considered low priority by the district board at this time.