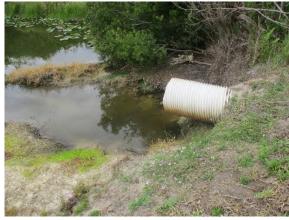

Lake 13 is considered a low priority at this time per district board.

## 14) Lake 14

North bank behind homes has step erosion concerns. Trash is present on lake bank. South bank wave action damage. It is advised that the control structure is put on a low repair priority with a 3-5-year timeframe.