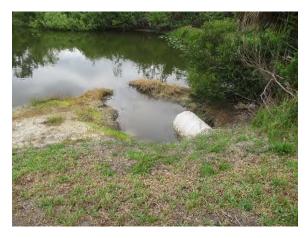

Lake 13 is considered a low priority at this time per district board.

## 14) Lake 14

North bank behind homes has step erosion concerns. Trash is present on lake bank. South bank wave action damage. It is advised that the control structure is put on a low repair priority with a 3-5-year timeframe.