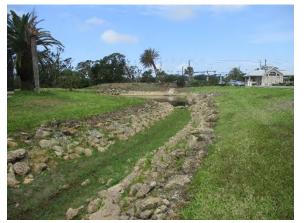

Lake 13 is considered a low priority at this time per district board.

## 14) Lake 14

North bank behind homes has step erosion concerns. Trash is present on lake bank. South bank wave action damage. It is advised that the control structure is put on a low repair priority with a 3-5-year timeframe.