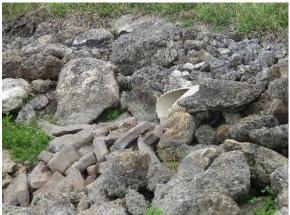

Lake 13 is considered a low priority at this time per district board.

## 14) Lake 14

North bank behind homes has step erosion concerns. Trash is present on lake bank. South bank wave action damage. It is advised that the control structure is put on a low repair priority with a 3-5-year timeframe.