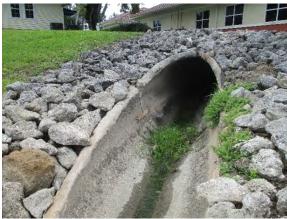

Lake 13 is considered a low priority at this time per district board.

## 14) Lake 14

North bank behind homes has step erosion concerns. Trash is present on lake bank. South bank wave action damage. It is advised that the control structure is put on a low repair priority with a 3-5-year timeframe.