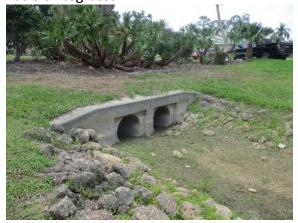

Lake 13 is considered a low priority at this time per district board.

## 14) Lake 14

North bank behind homes has step erosion concerns. Trash is present on lake bank. South bank wave action damage. It is advised that the control structure is put on a low repair priority with a 3-5-year timeframe.

#### Bulkhead is being undermined

#### Erosion is working around the Headwall. South bank structure

"Hole" on hole 6 fairway with warning cone dropped into it.

#### 15) Lake 15

Southwest corner has exposed pipe. There is an expose bubbler behind 1786 clean palm way. It looks like it may be outside the property line and into the LME. (Lake maintenance easement).