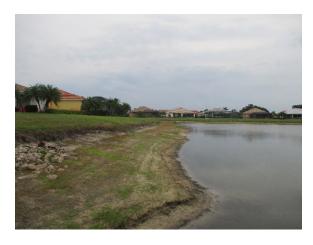

# **7D.**

# **Bobcat Trail CDD**

April 28th, 2023 – Field Management Report.

www.inframarkims.com

Inspected by: Jacob Whitlock & Janet Guyer (Vice Chair)

Water levels are low at this time. Overall, the lake bank conditions are poor, and several control structures and mitered ends and flumes are in need of repairs. There is almost no visible evidence of Littoral plantings. Issues are low priority unless otherwise noted. It was decided by the vice chair at the time of inspection to focus this inspection on the lake management concerns. The roadways and other district assets are not in as immediate need as the lakes and storm water systems.

### Lake Management.

#### 1) Lake 1

Lake 1 has washouts and significant storm erosion. It is advised that this lake is put on an immediate repair priority with a 1–2-year timeframe. Damaged or broken single wall pipes all around the lake. District should strongly consider banning the use of single wall pipes for all future drainage and lake bank repairs in the future.

Southeast corner

**Exposed piping** 

Several examples of unburied or damaged single wall pipes.

Lake 2 is considered low priority by the district board at this time.