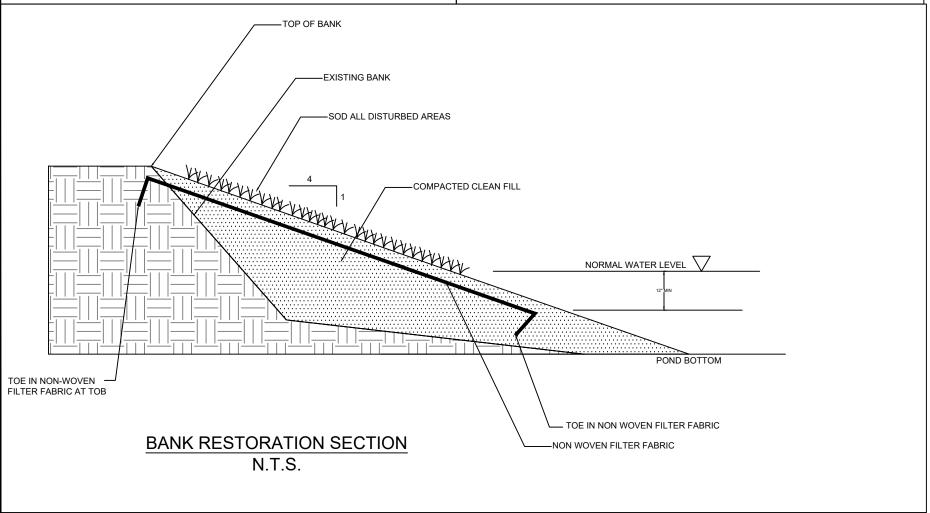

- Various Lake Bank Weeds: No issues observed.
- vi. Various Submerged weeds in Lakes: No issues observed.
- vii. Trash in Lakes: No issues observed.
- e. Bulkheads: No issues noted.

#### f. Clippings in Lakes: No issues observed.

## 20) Gatehouse.

No issues observed or reported.



## 21) Non-CDD Issues:

No issues observed or reported.

# 22) Fish/Wildlife Observations:

| Bass           | Bream     | Catfish    | <b>Gambusia</b> |
|----------------|-----------|------------|-----------------|
| Egrets         | Herons    | Coots      | Gallinules      |
| Anhinga        | Cormorant | Osprey     |                 |
| Wood stork     | Otter     | Alligators | Snakes          |
| <b>Turtles</b> | Other:    | Crane      |                 |





# **Eighth Order of Business**

# **8A**







# TENTH ORDER OF BUSINESS

# 10Ei.



Work Order

Work Order (

00165275

Number

Created Date 4/14/2023

Account

**Bobcat Trail CDD** 

Contact

Janet Guyer

Address

1352 Bobcat Trail

North Port, FL 34288

#### Work Details

Specialist

Treated grasses on lakes

Comments to

#9,#11,#12,#13,#15,#16,and lake #17.

Customer

Prepared By

Ron Osborn

#### Work Order Assets

| Asset                     | Status  | Product Work Type |
|---------------------------|---------|-------------------|
| Bobcat Trail Cdd-Lake-ALL | Treated |                   |

#### Service Parameters

| Asset                     | Product Work Type      | Specialist Comments to Customer                               |
|---------------------------|------------------------|----------------------------------------