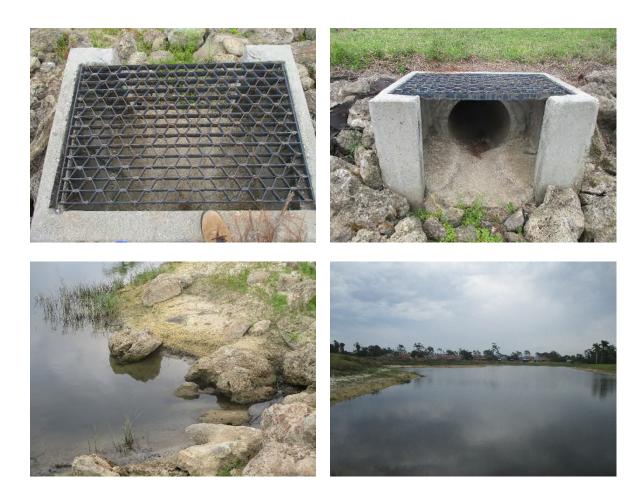

Lake 13 is considered a low priority at this time per district board.

## 14) Lake 14

North bank behind homes has step erosion concerns. Trash is present on lake bank. South bank wave action damage. It is advised that the control structure is put on a low repair priority with a 3-5-year timeframe.

#### Bulkhead is being undermined

#### Erosion is working around the Headwall. South bank structure

"Hole" on hole 6 fairway with warning cone dropped into it.

#### 15) Lake 15

Southwest corner has exposed pipe. There is an expose bubbler behind 1786 clean palm way. It looks like it may be outside the property line and into the LME. (Lake maintenance easement).