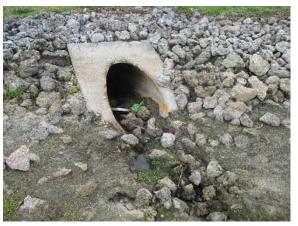

Lake 13 is considered a low priority at this time per district board.

## 14) Lake 14

North bank behind homes has step erosion concerns. Trash is present on lake bank. South bank wave action damage. It is advised that the control structure is put on a low repair priority with a 3-5-year timeframe.