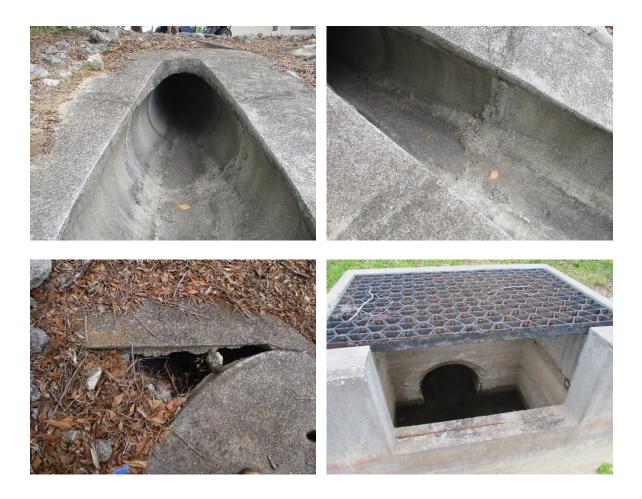

ost no visible evidence of Littoral plantings. Issues are low priority unless otherwise noted. It was decided by the vice chair at the time of inspection to focus this inspection on the lake management concerns. The roadways and other district assets are not in as immediate need as the lakes and storm water systems.

### Lake Management.

#### 1) Lake 1

Lake 1 has washouts and significant storm erosion. It is advised that this lake is put on an immediate repair priority with a 1–2-year timeframe. Damaged or broken single wall pipes all around the lake. District should strongly consider banning the use of single wall pipes for all future drainage and lake bank repairs in the future.

Southeast corner

**Exposed piping** 







Several examples of unburied or damaged single wall pipes.





Lake 2 is considered low priority by the district board at this time.

## 3) Lake 3

South bank is damaged. It is advised that the control structure be placed on a medium repair priority with a 2-3-year timeframe.

# 4) Lake 4 East bank has 1–2-foot erosion.





Drain was covered by weeds and vegetation. Grate cleared by inspector.









## 5) Lake 5

The North End of the lake is washed out and the control structure is undermined and about to break. The southwest corner pipe has separation and is cracking along the top edge of the

flange tip. It is advised that the control structure is put on a high repair priority with a 1-2-year timeframe.



SW corner pipe separation





SE Structure.





#### 6) Lake 6

South bank of Lake 6 has washout. There is noted damage to the west bank.