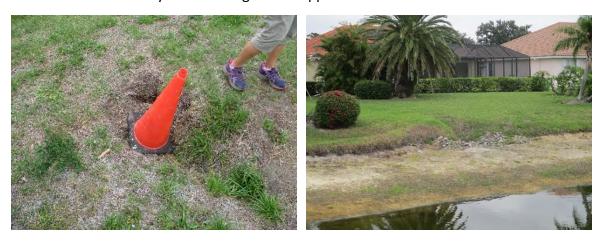

Lake 13 is considered a low priority at this time per district board.

## 14) Lake 14

North bank behind homes has step erosion concerns. Trash is present on lake bank. South bank wave action damage. It is advised that the control structure is put on a low repair priority with a 3-5-year timeframe.