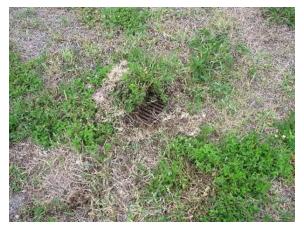

Lake 13 is considered a low priority at this time per district board.

## 14) Lake 14

North bank behind homes has step erosion concerns. Trash is present on lake bank. South bank wave action damage. It is advised that the control structure is put on a low repair priority with a 3-5-year timeframe.