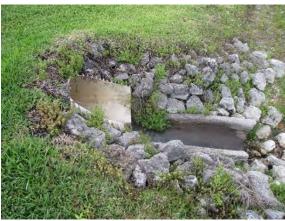

Lake 13 is considered a low priority at this time per district board.

## 14) Lake 14

North bank behind homes has step erosion concerns. Trash is present on lake bank. South bank wave action damage. It is advised that the control structure is put on a low repair priority with a 3-5-year timeframe.