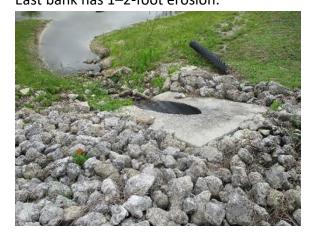

as immediate need as the lakes and storm water systems.

### Lake Management.

#### 1) Lake 1

Lake 1 has washouts and significant storm erosion. It is advised that this lake is put on an immediate repair priority with a 1–2-year timeframe. Damaged or broken single wall pipes all around the lake. District should strongly consider banning the use of single wall pipes for all future drainage and lake bank repairs in the future.

Southeast corner

**Exposed piping** 







Several examples of unburied or damaged single wall pipes.





Lake 2 is considered low priority by the district board at this time.

## 3) Lake 3

South bank is damaged. It is advised that the control structure be placed on a medium repair priority with a 2-3-year timeframe.

# 4) Lake 4 East bank has 1–2-foot erosion.





Drain was covered by weeds and vegetation. Grate cleared by inspector.









## 5) Lake 5

The North End of the lake is washed out and the control structure is undermined and about to break. The southwest corner pipe has separation and is cracking along the top edge of the

flange tip. It is advised that the control structure is put on a high repair priority with a 1-2-year timeframe.



SW corner pipe separation





SE Structure.





#### 6) Lake 6

South bank of Lake 6 has washout. There is noted damage to the west bank. Control Structure/interconnect appears to have concrete residue in the bottom.



Control Structure not flowing



SW corner.



South bank is damaged. West Bank has 2-3 foot step erosion.

West bank behind home of Vice Chair.









Lake 8 has erosion and sto