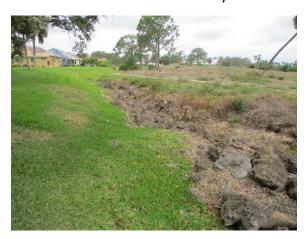

Lake 13 is considered a low priority at this time per district board.

## 14) Lake 14

North bank behind homes has step erosion concerns. Trash is present on lake bank. South bank wave action damage. It is advised that the control structure is put on a low repair priority with a 3-5-year timeframe.