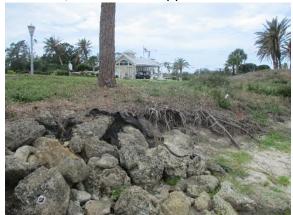

Lake 13 is considered a low priority at this time per district board.

## 14) Lake 14

North bank behind homes has step erosion concerns. Trash is present on lake bank. South bank wave action damage. It is advised that the control structure is put on a low repair priority with a 3-5-year timeframe.