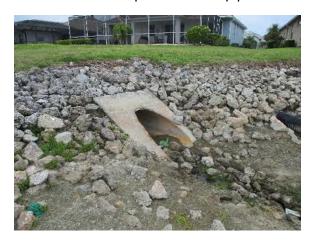

Lake 13 is considered a low priority at this time per district board.

## 14) Lake 14

North bank behind homes has step erosion concerns. Trash is present on lake bank. South bank wave action damage. It is advised that the control structure is put on a low repair priority with a 3-5-year timeframe.