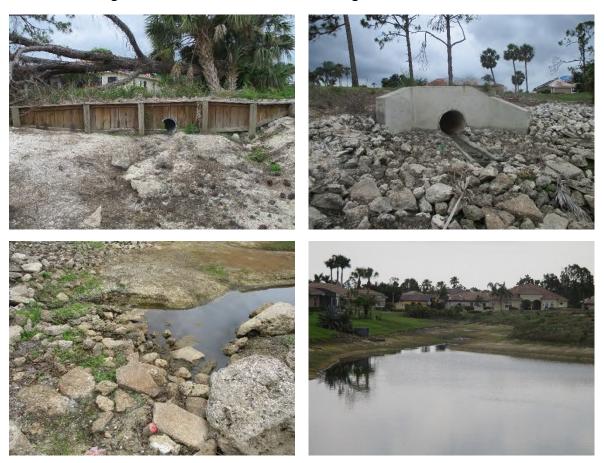

Lake 13 is considered a low priority at this time per district board.

## 14) Lake 14

North bank behind homes has step erosion concerns. Trash is present on lake bank. South bank wave action damage. It is advised that the control structure is put on a low repair priority with a 3-5-year timeframe.