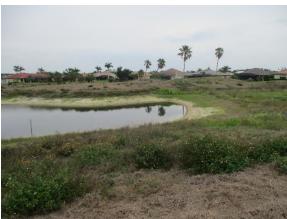

# **7D.**

# **Bobcat Trail CDD**

April 28th, 2023 – Field Management Report.

www.inframarkims.com

Inspected by: Jacob Whitlock & Janet Guyer (Vice Chair)

Water levels are low at this time. Overall, the lake bank conditions are poor, and several control structures and mitered ends and flumes are in need of repairs. There is almost no visible evidence of Littoral plantings. Issues are low priority unless otherwise noted. It was decided by the vice chair at the time of inspection to focus this inspection on the lake management concerns. The roadways and other district assets are not in as immediate need as the lakes and storm water systems.

### Lake Management.

#### 1) Lake 1

Lake 1 has washouts and significant storm erosion. It is advised that this lake is put on an immediate repair priority with a 1–2-year timeframe. Damaged or broken single wall pipes all around the lake. District should strongly consider banning the use of single wall pipes for all future drainage and lake bank repairs in the future.

Southeast corner

**Exposed piping** 

Several examples of unburied or damaged single wall pipes.

Lake 2 is considered low priority by the district board at this time.