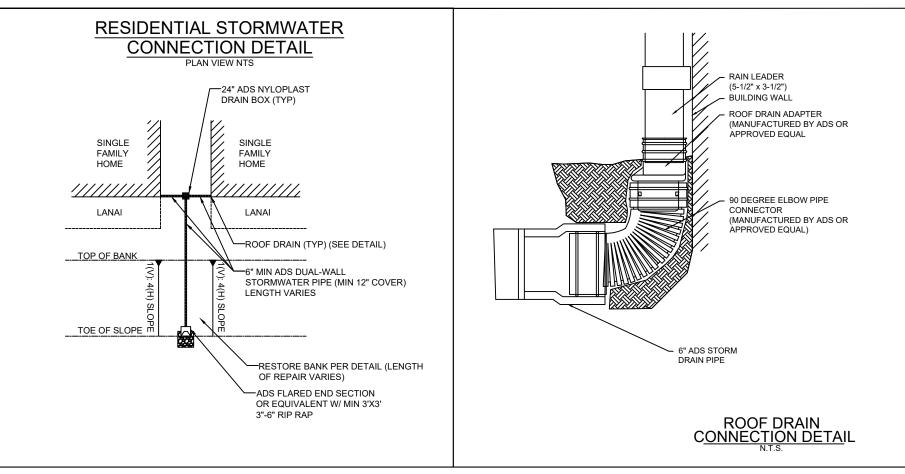

- Various Lake Bank Weeds: No issues observed.
- vi. Various Submerged weeds in Lakes: No issues observed.
- vii. Trash in Lakes: No issues observed.
- e. Bulkheads: No issues noted.

#### f. Clippings in Lakes: No issues observed.

## 20) Gatehouse.

No issues observed or reported.



## 21) Non-CDD Issues:

No issues observed or reported.

# 22) Fish/Wildlife Observations:

| Bass           | Bream     | Catfish    | <b>Gambusia</b> |
|----------------|-----------|------------|-----------------|
| Egrets         | Herons    | Coots      | Gallinules      |
| Anhinga        | Cormorant | Osprey     |                 |
| Wood stork     | Otter     | Alligators | Snakes          |
| <b>Turtles</b> | Other:    | Crane      |                 |





# **Eighth Order of Business**

# **8A**







# TENTH ORDER OF BUSINESS

# 10Ei.



Work Order

Work Order (

00165275

Number

Created Date 4/14/2023

Account

**Bobcat Trail CDD** 

Contact

Janet Guyer

Address

1352 Bobcat Trail

North Port, FL 34288

#### Work Details

Specialist

Treated grasses on lakes

Comments to

#9,#11,#12,#13,#15,#16,and lake #17.

Customer

Prepared By

Ron Osborn

#### Work Order Assets

| Asset                     | Status  | Product Work Type |
|---------------------------|---------|-------------------|
| Bobcat Trail Cdd-Lake-ALL | Treated |                   |

#### Service Parameters

| Asset                     | Product Work Type      | Specialist Comments to Customer                               |
|---------------------------|------------------------|--------------------------------------