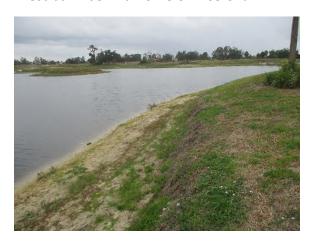

Lake 13 is considered a low priority at this time per district board.

## 14) Lake 14

North bank behind homes has step erosion concerns. Trash is present on lake bank. South bank wave action damage. It is advised that the control structure is put on a low repair priority with a 3-5-year timeframe.

#### Bulkhead is being undermined

#### Erosion is working around the Headwall. South bank structure

"Hole" on hole 6 fairway with warning cone dropped into it.

#### 15) Lake 15

Southwest corner has exposed pipe. There is an expose bubbler behind 1786 clean palm way. It looks like it may be outside the property line and into the LME. (Lake maintenance easement).