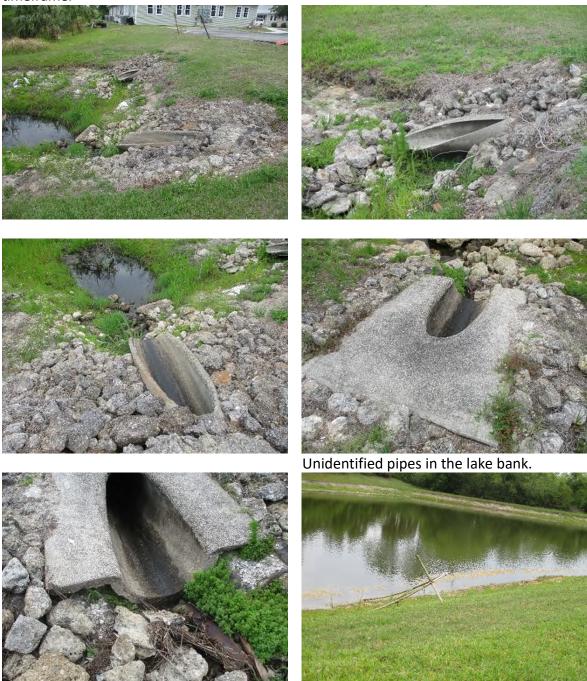

Lake 13 is considered a low priority at this time per district board.

## 14) Lake 14

North bank behind homes has step erosion concerns. Trash is present on lake bank. South bank wave action damage. It is advised that the control structure is put on a low repair priority with a 3-5-year timeframe.