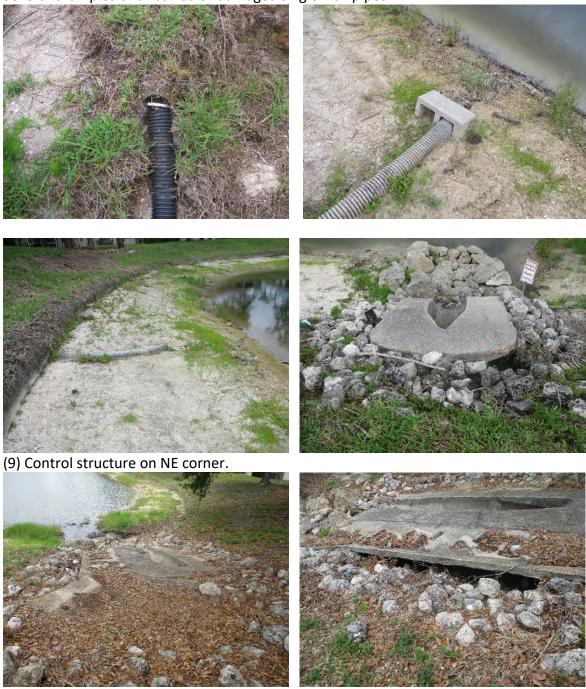

lmost no visible evidence of Littoral plantings. Issues are low priority unless otherwise noted. It was decided by the vice chair at the time of inspection to focus this inspection on the lake management concerns. The roadways and other district assets are not in as immediate need as the lakes and storm water systems.

### Lake Management.

#### 1) Lake 1

Lake 1 has washouts and significant storm erosion. It is advised that this lake is put on an immediate repair priority with a 1–2-year timeframe. Damaged or broken single wall pipes all around the lake. District should strongly consider banning the use of single wall pipes for all future drainage and lake bank repairs in the future.

Southeast corner

**Exposed piping** 







Several examples of unburied or damaged single wall pipes.





Lake 2 is considered low priority by the district board at this time.

## 3) Lake 3

South bank is damaged. It is advised that the control structure be placed on a medium repair priority with a 2-3-year timeframe.

# 4) Lake 4 East bank has 1–2-foot erosion.





Drain was covered by weeds and vegetation. Grate cleared by inspector.









## 5) Lake 5

The North End of the lake is washed out and the control structure is undermined and about to break. The southwest corner pipe has separation and is cracking along the top edge of the

flange tip. It is advised that the control structure is put on a high repair priority with a 1-2-year timeframe.



SW corner pipe separation





SE Structure.





#### 6) Lake 6

South bank of Lake 6 has washout. There is noted damage to the west bank