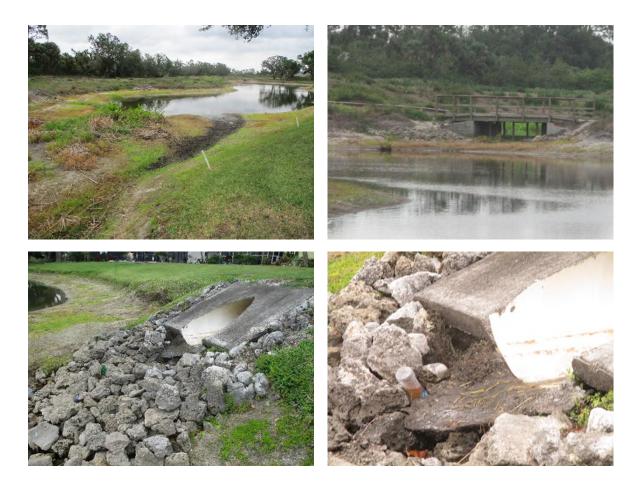

Lake 13 is considered a low priority at this time per district board.

## 14) Lake 14

North bank behind homes has step erosion concerns. Trash is present on lake bank. South bank wave action damage. It is advised that the control structure is put on a low repair priority with a 3-5-year timeframe.