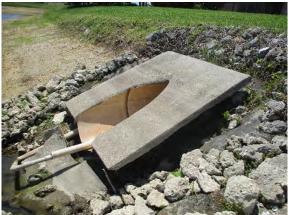

ure is put on a high repair priority with a 1-2-year timeframe.



SW corner pipe separation





SE Structure.





#### 6) Lake 6

South bank of Lake 6 has washout. There is noted damage to the west bank. Control Structure/interconnect appears to have concrete residue in the bottom.



Control Structure not flowing



SW corner.



South bank is damaged. West Bank has 2-3 foot step erosion.

West bank behind home of Vice Chair.









Lake 8 has erosion and storm damage noted on the west bank. Low Priority per district board at this time.

#### 9) Lake 9

Control structure on the west bank of lake 9 has been washed out and is undermined. There is notable erosion to west bank edge. Step erosion around the majority of the lake bank. There is no evidence of any littorals on this lake.









Low Priority per district board at this time. Lower water levels are exposing drainpipes.





#### 11) Lake 11

West bank has step erosion. There is Valley erosion on the east bank behind the homes. Rock bulkhead is washed out in places.









SW corner erosion and washout.



12) Lake 12
Southern bank erosion and valley erosion. Step erosion. Structure is undermined.







Lake 13 is considered a low priority at this time per district board.

## 14) Lake 14

North bank behind homes has step erosion concerns. Trash is present on lake bank. South bank wave action damage. It is advised that the control structure is put on a low repair priority with a 3-5-year timeframe.

#### Bulkhead is being undermined

#### Erosion is working around the Headwall. South bank structure



"Hole"