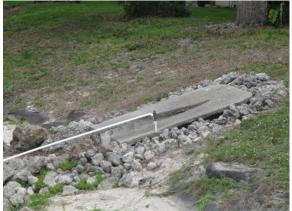

and mitered ends and flumes are in need of repairs. There is almost no visible evidence of Littoral plantings. Issues are low priority unless otherwise noted. It was decided by the vice chair at the time of inspection to focus this inspection on the lake management concerns. The roadways and other district assets are not in as immediate need as the lakes and storm water systems.

### Lake Management.

#### 1) Lake 1

Lake 1 has washouts and significant storm erosion. It is advised that this lake is put on an immediate repair priority with a 1–2-year timeframe. Damaged or broken single wall pipes all around the lake. District should strongly consider banning the use of single wall pipes for all future drainage and lake bank repairs in the future.

Southeast corner

**Exposed piping** 







Several examples of unburied or damaged single wall pipes.





Lake 2 is considered low priority by the district board at this time.

## 3) Lake 3

South bank is damaged. It is advised that the control structure be placed on a medium repair priority with a 2-3-year timeframe.

# 4) Lake 4 East bank has 1–2-foot erosion.





Drain was covered by weeds and vegetation. Grate cleared by inspector.









## 5) Lake 5

The North End of the lake is washed out and the control structure is undermined and about to break. The southwest corner pipe has separation and is cracking along the top edge of the

flange tip. It is advised that the control structure is put on a high repair priority with a 1-2-year timeframe.



SW corner pipe separation





SE Structure.





#### 6) Lake 6

South bank