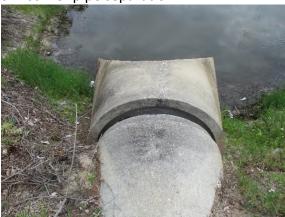

Lake 13 is considered a low priority at this time per district board.

## 14) Lake 14

North bank behind homes has step erosion concerns. Trash is present on lake bank. South bank wave action damage. It is advised that the control structure is put on a low repair priority with a 3-5-year timeframe.