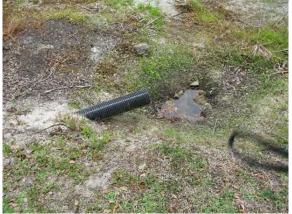

Lake 13 is considered a low priority at this time per district board.

## 14) Lake 14

North bank behind homes has step erosion concerns. Trash is present on lake bank. South bank wave action damage. It is advised that the control structure is put on a low repair priority with a 3-5-year timeframe.