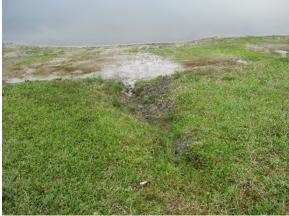

Lake 13 is considered a low priority at this time per district board.

## 14) Lake 14

North bank behind homes has step erosion concerns. Trash is present on lake bank. South bank wave action damage. It is advised that the control structure is put on a low repair priority with a 3-5-year timeframe.