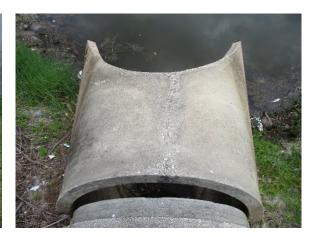

Lake 13 is considered a low priority at this time per district board.

## 14) Lake 14

North bank behind homes has step erosion concerns. Trash is present on lake bank. South bank wave action damage. It is advised that the control structure is put on a low repair priority with a 3-5-year timeframe.